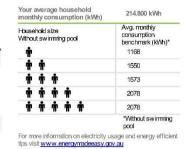

This graph also shows the greenhouse gas emissions produced from your home electricity usage.

You will also see a benchmarking table which allows you to compare your quarterly usage to the average quarterly usage of other households in your area.