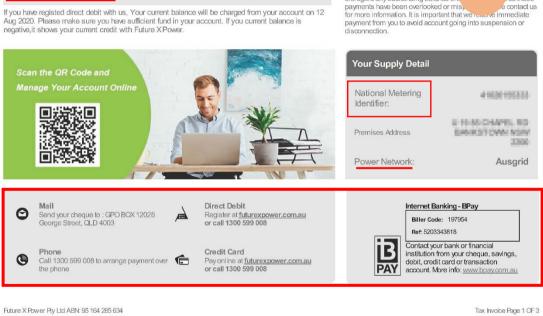

Amount pay by: The amount of bill you need to pay by your due date.

Pay on Time Discount: If you paid your last bill before the due date, you'll get this discount applied on your usage.

National Metering identifier: A unique 10- or 11-digit number to identify every electricity connection point in Australia to ensure you receive the right bill.

Power Network: Your electricity distributor.

Your optional payment methods

#### Payment Slip

**Direct Debit** 

Call us on 1300 599 008 and organize Direct Debit from your bank, financial institution or credit card.

Cheque or Money Order

You can send a cheque or money order with your customer ID to PO-Box 12028 George Street, QLD 4003

#### **Telephone and Online**

Pay Online <u>Here</u> and use your account number to make payment via your VISA or Mastercard or call 1300 599 008 Future X Power Pty Ltd ABN: 95 164 285 634

BPAY Internet Banking - BPay Biller Code: 197954 Ref: 5203343818 Contact your bank or financial institution from your cheque, savings, debit, credit card or transaction account. More info: www.bpay.com.au