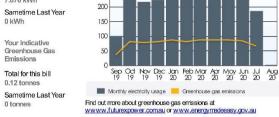

#### Your Usage Breakdown

Average Daily Electricity Charges

Off-Peak \$0.00

......

В

PAY

Usage Breakdown Avg Cost per Day \$2.58 Avg Daily Usage 7.670 kWh Sametime Last Year 0 kWh

\$0.00

Peak

300

250

101110

#### Your Usage Breakdown

This graph shows the amount you have spent on electricity per day, for this billing period.

Also, a comparison of what you have used this period compared to previous periods.

The accounts that cover summer and winter will often be higher (due to heating and cooling costs) than those that cover spring and autumn.

This graph also shows the greenhouse gas emissions produced from your home electricity usage.

You will also see a benchmarking table which allows you to compare your quarterly usage to the average quarterly usage of other households in your area.